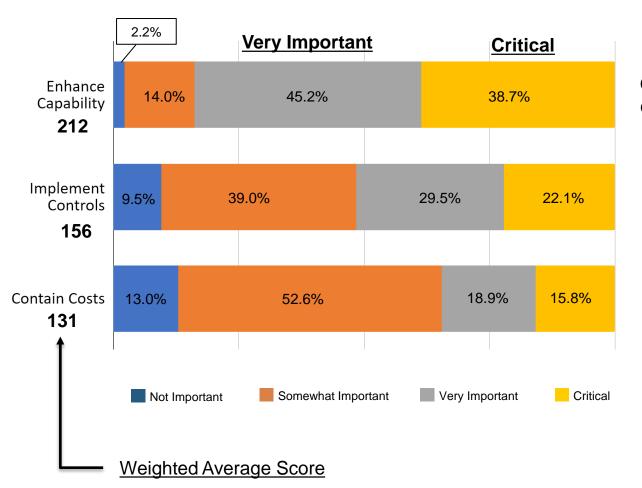

# EKG ADOPTION DRIVERS (WHY)

**Capability:** facilitate innovation, support multiple viewpoints, explore 'what if' questions, enhance data discovery, analytical flexibility for users

**Control:** manage complexity, comply with obligations, prevent unwanted outcomes, track data flows, control data access, simplify governance

**Costs:** operate more efficiently, automate processes, reallocate resources, reduce reconciliation, consolidate redundant systems, improve resiliency